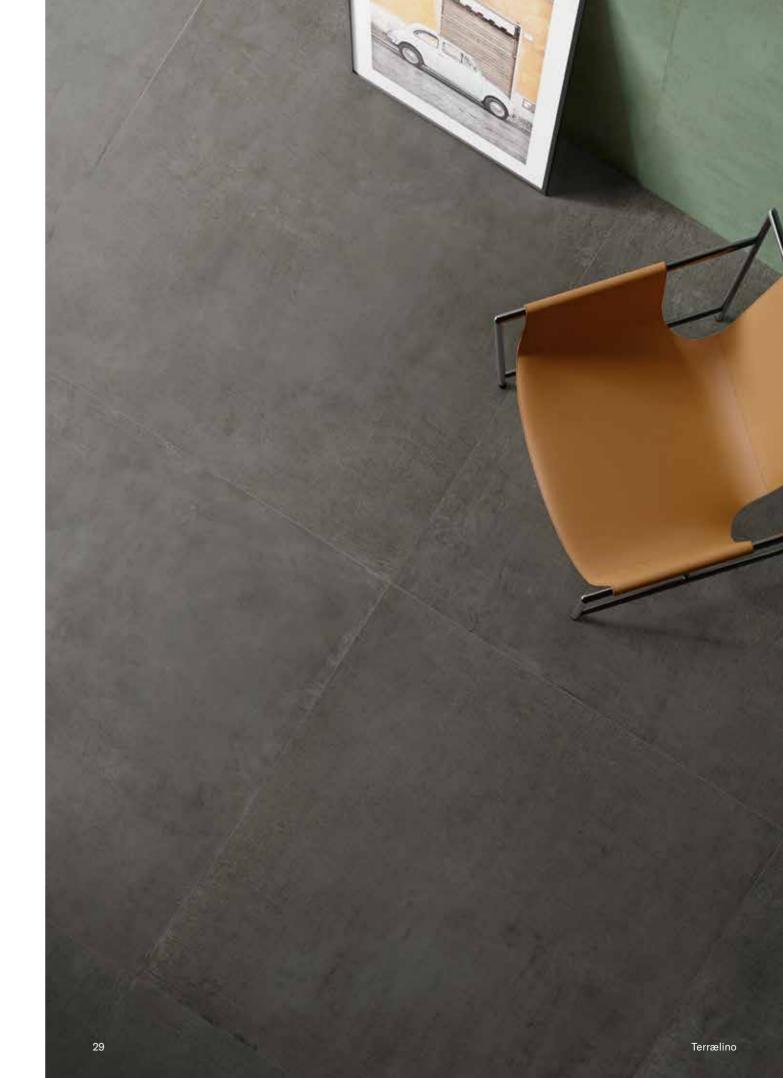

23

Wall: Terrælino Menta 120x120 cm, Gesso 120x240 cm Floor: Terrælino Pepe 120x120 cm

Wall: Terrælino Pepe 120x240 cm Floor: Terrælino Gesso 120x120 cm

Wall: Terrælino Fango, Ginepro 120x240 cm, Melograno, Ginepro 60x120 cm Floor: Terrælino Sabbia 120x120 cm