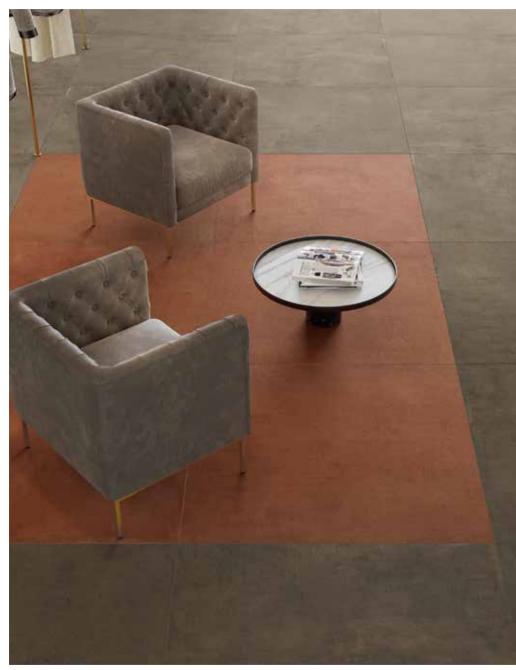

# **Infinite combinations**

The theory of colors tells us about the rules of analogy and complementarity, about how color emerges from hue when tint, tone and shade come into play. It also tells how our perception of a colored surface varies depending on the other colors that are associated with it.

This is what we have considered in the design of Terrælino. The result is an organic set of colors, that can stand by themselves or that can be harmonically blended in infinite combinations.

A wide range of options for interior and exterior applications, in residential, commercial, work or public spaces.

Floor: Terrælino Sabbia 120x240 cm, Melograno 120x120 cm

Wall: Terrælino Fango, Calce 120x240 cm Floor: Terrælino Calce 120x120 cm

Wall: Terrælino Fango 120x240 cm Floor: Terrælino Calce 120x120 cm

Terrælino