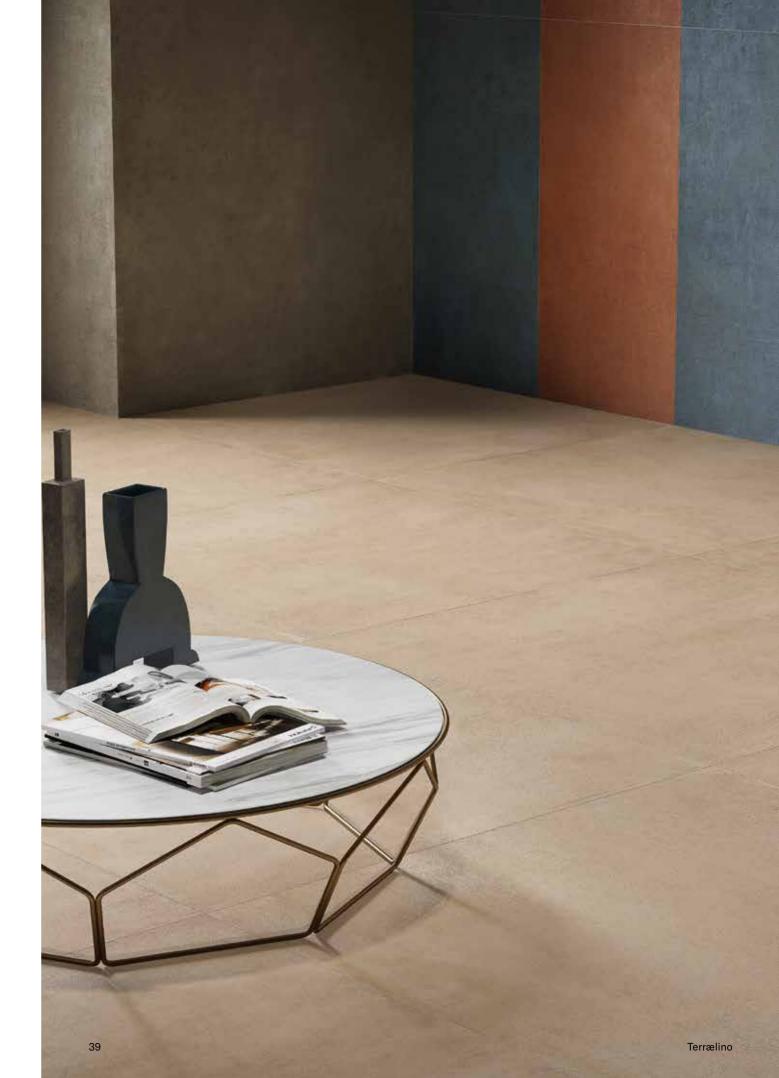

design of Terrælino. The result is an organic set of colors, that can stand by themselves or that can be harmonically blended in infinite combinations.

A wide range of options for interior and exterior applications, in residential, commercial, work or public spaces.

























Floor: Terrælino Sabbia 120x240 cm, Melograno 120x120 cm





Wall: Terrælino Fango, Calce 120x240 cm Floor: Terrælino Calce 120x120 cm





Wall: Terrælino Fango 120x240 cm Floor: Terrælino Calce 120x120 cm

Terrælino

23









Wall: Terrælino Menta 120x120 cm, Gesso 120x240 cm Floor: Terrælino Pepe 120x120 cm







Wall: Terrælino Pepe 120x240 cm Floor: Terrælino Gesso 120x120 cm









Wall: Terrælino Fango, Ginepro 120x240 cm, Melograno, Ginepro 60x120 cm Floor: Terrælino Sabbia 120x120 cm







Floor: Terrælino Fango, Melograno 120x120 cm



# 9 Colors

Full body-colored porcelain stoneware (international standard) | Vitrified stoneware (indian standard). Rectified | 9 mm thickness

# Gesso (Chalk White)

Argilla (Grey Clay)

Melograno (Pomegranate)



Calce (Limestone)



Sabbia (Sand)



Pepe (Black Pepper)





Menta (Mint Leaf)





# 1 Surface: naturale

Naturale refers to R10 finish. R9, R11, R12 finishes on request.

# Naturale



# **7** Sizes

120x240 cm | 120x120 cm | 80x160 cm | 60x120 cm | 80x80 cm | 60x60 cm | 30x60 cm



| Article