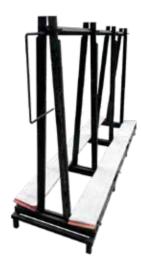

That is very important when large tiles format are to be delivered and Nexion Logistics Department has devised a number of packaging system depending on product sizes and means of transport, including Euro-size pallets and metal A-frames.

# Standard size tiles

Standard europallet

A-Frame