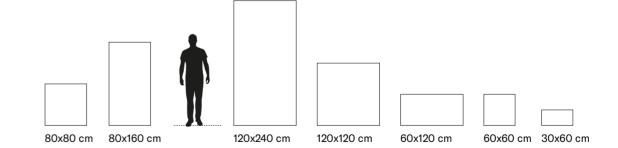

# **7** Sizes

120x240 cm | 120x120 cm | 80x160 cm | 60x120 cm | 80x80 cm | 60x60 cm | 30x60 cm

| Article                                                                                                                                                                                                                                                                                                                                                                                                                                                                                                                                                                                                                                                                                                                                                                                                                                                                                                                                                                                                                                                                                                                                                                                                                                                                                                                                                                                                                                                                                                                                                                                                                                                                                                                                                                                                                                                                                                                                                                                                                                                                                                                        | Size (cm) | Item code   |
|--------------------------------------------------------------------------------------------------------------------------------------------------------------------------------------------------------------------------------------------------------------------------------------------------------------------------------------------------------------------------------------------------------------------------------------------------------------------------------------------------------------------------------------------------------------------------------------------------------------------------------------------------------------------------------------------------------------------------------------------------------------------------------------------------------------------------------------------------------------------------------------------------------------------------------------------------------------------------------------------------------------------------------------------------------------------------------------------------------------------------------------------------------------------------------------------------------------------------------------------------------------------------------------------------------------------------------------------------------------------------------------------------------------------------------------------------------------------------------------------------------------------------------------------------------------------------------------------------------------------------------------------------------------------------------------------------------------------------------------------------------------------------------------------------------------------------------------------------------------------------------------------------------------------------------------------------------------------------------------------------------------------------------------------------------------------------------------------------------------------------------|-----------|-------------|
|                                                                                                                                                                                                                                                                                                                                                                                                                                                                                                                                                                                                                                                                                                                                                                                                                                                                                                                                                                                                                                                                                                                                                                                                                                                                                                                                                                                                                                                                                                                                                                                                                                                                                                                                                                                                                                                                                                                                                                                                                                                                                                                                | 120x240   | F14TRLAONRO |
|                                                                                                                                                                                                                                                                                                                                                                                                                                                                                                                                                                                                                                                                                                                                                                                                                                                                                                                                                                                                                                                                                                                                                                                                                                                                                                                                                                                                                                                                                                                                                                                                                                                                                                                                                                                                                                                                                                                                                                                                                                                                                                                                | 120x120   | F12TRLAONRO |
|                                                                                                                                                                                                                                                                                                                                                                                                                                                                                                                                                                                                                                                                                                                                                                                                                                                                                                                                                                                                                                                                                                                                                                                                                                                                                                                                                                                                                                                                                                                                                                                                                                                                                                                                                                                                                                                                                                                                                                                                                                                                                                                                | 60x120    | F62TRLAONRO |
| Gesso                                                                                                                                                                                                                                                                                                                                                                                                                                                                                                                                                                                                                                                                                                                                                                                                                                                                                                                                                                                                                                                                                                                                                                                                                                                                                                                                                                                                                                                                                                                                                                                                                                                                                                                                                                                                                                                                                                                                                                                                                                                                                                                          | 80x160    | F86TRLAONRO |
|                                                                                                                                                                                                                                                                                                                                                                                                                                                                                                                                                                                                                                                                                                                                                                                                                                                                                                                                                                                                                                                                                                                                                                                                                                                                                                                                                                                                                                                                                                                                                                                                                                                                                                                                                                                                                                                                                                                                                                                                                                                                                                                                | 80x80     | F80TRLAONRO |
|                                                                                                                                                                                                                                                                                                                                                                                                                                                                                                                                                                                                                                                                                                                                                                                                                                                                                                                                                                                                                                                                                                                                                                                                                                                                                                                                                                                                                                                                                                                                                                                                                                                                                                                                                                                                                                                                                                                                                                                                                                                                                                                                | 60x60     | F60TRLAONRO |
|                                                                                                                                                                                                                                                                                                                                                                                                                                                                                                                                                                                                                                                                                                                                                                                                                                                                                                                                                                                                                                                                                                                                                                                                                                                                                                                                                                                                                                                                                                                                                                                                                                                                                                                                                                                                                                                                                                                                                                                                                                                                                                                                | 30x60     | F36TRLAONRO |
|                                                                                                                                                                                                                                                                                                                                                                                                                                                                                                                                                                                                                                                                                                                                                                                                                                                                                                                                                                                                                                                                                                                                                                                                                                                                                                                                                                                                                                                                                                                                                                                                                                                                                                                                                                                                                                                                                                                                                                                                                                                                                                                                | 120x240   | F14TRLB1NR0 |
|                                                                                                                                                                                                                                                                                                                                                                                                                                                                                                                                                                                                                                                                                                                                                                                                                                                                                                                                                                                                                                                                                                                                                                                                                                                                                                                                                                                                                                                                                                                                                                                                                                                                                                                                                                                                                                                                                                                                                                                                                                                                                                                                | 120×120   | F12TRLB1NR0 |
|                                                                                                                                                                                                                                                                                                                                                                                                                                                                                                                                                                                                                                                                                                                                                                                                                                                                                                                                                                                                                                                                                                                                                                                                                                                                                                                                                                                                                                                                                                                                                                                                                                                                                                                                                                                                                                                                                                                                                                                                                                                                                                                                | 60x120    | F62TRLB1NR0 |
| Calce                                                                                                                                                                                                                                                                                                                                                                                                                                                                                                                                                                                                                                                                                                                                                                                                                                                                                                                                                                                                                                                                                                                                                                                                                                                                                                                                                                                                                                                                                                                                                                                                                                                                                                                                                                                                                                                                                                                                                                                                                                                                                                                          | 80x160    | F86TRLB1NR0 |
|                                                                                                                                                                                                                                                                                                                                                                                                                                                                                                                                                                                                                                                                                                                                                                                                                                                                                                                                                                                                                                                                                                                                                                                                                                                                                                                                                                                                                                                                                                                                                                                                                                                                                                                                                                                                                                                                                                                                                                                                                                                                                                                                | 80x80     | F80TRLB1NR0 |
|                                                                                                                                                                                                                                                                                                                                                                                                                                                                                                                                                                                                                                                                                                                                                                                                                                                                                                                                                                                                                                                                                                                                                                                                                                                                                                                                                                                                                                                                                                                                                                                                                                                                                                                                                                                                                                                                                                                                                                                                                                                                                                                                | 60x60     | F60TRLB1NR0 |
| THE PERSON NAMED IN COLUMN TWO IS NOT THE OWNER.                                                                                                                                                                                                                                                                                                                                                                                                                                                                                                                                                                                                                                                                                                                                                                                                                                                                                                                                                                                                                                                                                                                                                                                                                                                                                                                                                                                                                                                                                                                                                                                                                                                                                                                                                                                                                                                                                                                                                                                                                                                                               | 30x60     | F36TRLB1NR0 |
|                                                                                                                                                                                                                                                                                                                                                                                                                                                                                                                                                                                                                                                                                                                                                                                                                                                                                                                                                                                                                                                                                                                                                                                                                                                                                                                                                                                                                                                                                                                                                                                                                                                                                                                                                                                                                                                                                                                                                                                                                                                                                                                                | 120x240   | F14TRLBONRO |
|                                                                                                                                                                                                                                                                                                                                                                                                                                                                                                                                                                                                                                                                                                                                                                                                                                                                                                                                                                                                                                                                                                                                                                                                                                                                                                                                                                                                                                                                                                                                                                                                                                                                                                                                                                                                                                                                                                                                                                                                                                                                                                                                | 120x120   | F12TRLBONRO |
| The second second second                                                                                                                                                                                                                                                                                                                                                                                                                                                                                                                                                                                                                                                                                                                                                                                                                                                                                                                                                                                                                                                                                                                                                                                                                                                                                                                                                                                                                                                                                                                                                                                                                                                                                                                                                                                                                                                                                                                                                                                                                                                                                                       | 60x120    | F62TRLB0NR0 |
| Sabbia                                                                                                                                                                                                                                                                                                                                                                                                                                                                                                                                                                                                                                                                                                                                                                                                                                                                                                                                                                                                                                                                                                                                                                                                                                                                                                                                                                                                                                                                                                                                                                                                                                                                                                                                                                                                                                                                                                                                                                                                                                                                                                                         | 80x160    | F86TRLBONRO |
| THE RESERVE THE PARTY OF THE PA | 80x80     | F80TRLB0NR0 |
| Service States of the State of  | 60x60     | F60TRLB0NR0 |
|                                                                                                                                                                                                                                                                                                                                                                                                                                                                                                                                                                                                                                                                                                                                                                                                                                                                                                                                                                                                                                                                                                                                                                                                                                                                                                                                                                                                                                                                                                                                                                                                                                                                                                                                                                                                                                                                                                                                                                                                                                                                                                                                | 30x60     | F36TRLBONRO |
| THE RESERVE OF THE PERSON                                                                                                                                                                                                                                                                                                                                                                                                                                                                                                                                                                                                                                                                                                                                                                                                                                                                                                                                                                                                                                                                                                                                                                                                                                                                                                                                                                                                                                                                                                                                                                                                                                                                                                                                                                                                                                                                                                                                                                                                                                                                                                      | 120x240   | F14TRLGONRO |
|                                                                                                                                                                                                                                                                                                                                                                                                                                                                                                                                                                                                                                                                                                                                                                                                                                                                                                                                                                                                                                                                                                                                                                                                                                                                                                                                                                                                                                                                                                                                                                                                                                                                                                                                                                                                                                                                                                                                                                                                                                                                                                                                | 120x120   | F12TRLGONRO |
| The second second second                                                                                                                                                                                                                                                                                                                                                                                                                                                                                                                                                                                                                                                                                                                                                                                                                                                                                                                                                                                                                                                                                                                                                                                                                                                                                                                                                                                                                                                                                                                                                                                                                                                                                                                                                                                                                                                                                                                                                                                                                                                                                                       | 60x120    | F62TRLG0NR0 |
| Argilla                                                                                                                                                                                                                                                                                                                                                                                                                                                                                                                                                                                                                                                                                                                                                                                                                                                                                                                                                                                                                                                                                                                                                                                                                                                                                                                                                                                                                                                                                                                                                                                                                                                                                                                                                                                                                                                                                                                                                                                                                                                                                                                        | 80x160    | F86TRLGONRO |
| A STATE OF THE PARTY OF THE PAR | 80x80     | F80TRLG0NR0 |
| Service Control of the Control of th | 60x60     | F60TRLG0NR0 |
|                                                                                                                                                                                                                                                                                                                                                                                                                                                                                                                                                                                                                                                                                                                                                                                                                                                                                                                                                                                                                                                                                                                                                                                                                                                                                                                                                                                                                                                                                                                                                                                                                                                                                                                                                                                                                                                                                                                                                                                                                                                                                                                                | 30x60     | F36TRLGONRO |
|                                                                                                                                                                                                                                                                                                                                                                                                                                                                                                                                                                                                                                                                                                                                                                                                                                                                                                                                                                                                                                                                                                                                                                                                                                                                                                                                                                                                                                                                                                                                                                                                                                                                                                                                                                                                                                                                                                                                                                                                                                                                                                                                | 120x240   | F14TRLF0NR0 |
| The state of the s | 120x120   | F12TRLF0NR0 |
| The state of the s | 60x120    | F62TRLF0NR0 |
| Fango                                                                                                                                                                                                                                                                                                                                                                                                                                                                                                                                                                                                                                                                                                                                                                                                                                                                                                                                                                                                                                                                                                                                                                                                                                                                                                                                                                                                                                                                                                                                                                                                                                                                                                                                                                                                                                                                                                                                                                                                                                                                                                                          | 80x160    | F86TRLF0NR0 |
| NAME OF TAXABLE PARTY.                                                                                                                                                                                                                                                                                                                                                                                                                                                                                                                                                                                                                                                                                                                                                                                                                                                                                                                                                                                                                                                                                                                                                                                                                                                                                                                                                                                                                                                                                                                                                                                                                                                                                                                                                                                                                                                                                                                                                                                                                                                                                                         | 80x80     | F80TRLF0NR0 |
| A CONTRACTOR OF THE PARTY OF TH | 60x60     | F60TRLF0NR0 |
| THE RESERVE TO SERVE THE PARTY OF THE PARTY  | 30x60     | F36TRLF0NR0 |
| AND REAL PROPERTY AND ADDRESS OF THE PARTY AND | 120x240   | F14TRLKONRO |
| AND DESCRIPTION OF THE PARTY OF | 120x120   | F12TRLKONRO |
| THE RESERVE OF THE PARTY OF THE | 60x120    | F62TRLKONRO |
| Pepe                                                                                                                                                                                                                                                                                                                                                                                                                                                                                                                                                                                                                                                                                                                                                                                                                                                                                                                                                                                                                                                                                                                                                                                                                                                                                                                                                                                                                                                                                                                                                                                                                                                                                                                                                                                                                                                                                                                                                                                                                                                                                                                           | 80x160    | F86TRLKONRO |
|                                                                                                                                                                                                                                                                                                                                                                                                                                                                                                                                                                                                                                                                                                                                                                                                                                                                                                                                                                                                                                                                                                                                                                                                                                                                                                                                                                                                                                                                                                                                                                                                                                                                                                                                                                                                                                                                                                                                                                                                                                                                                                                                | 80x80     | F80TRLKONRO |
| AND SHAPE OF THE REAL PROPERTY.                                                                                                                                                                                                                                                                                                                                                                                                                                                                                                                                                                                                                                                                                                                                                                                                                                                                                                                                                                                                                                                                                                                                                                                                                                                                                                                                                                                                                                                                                                                                                                                                                                                                                                                                                                                                                                                                                                                                                                                                                                                                                                | 60x60     | F60TRLKONRO |
| The state of the s | 30x60     | F36TRLKONRO |