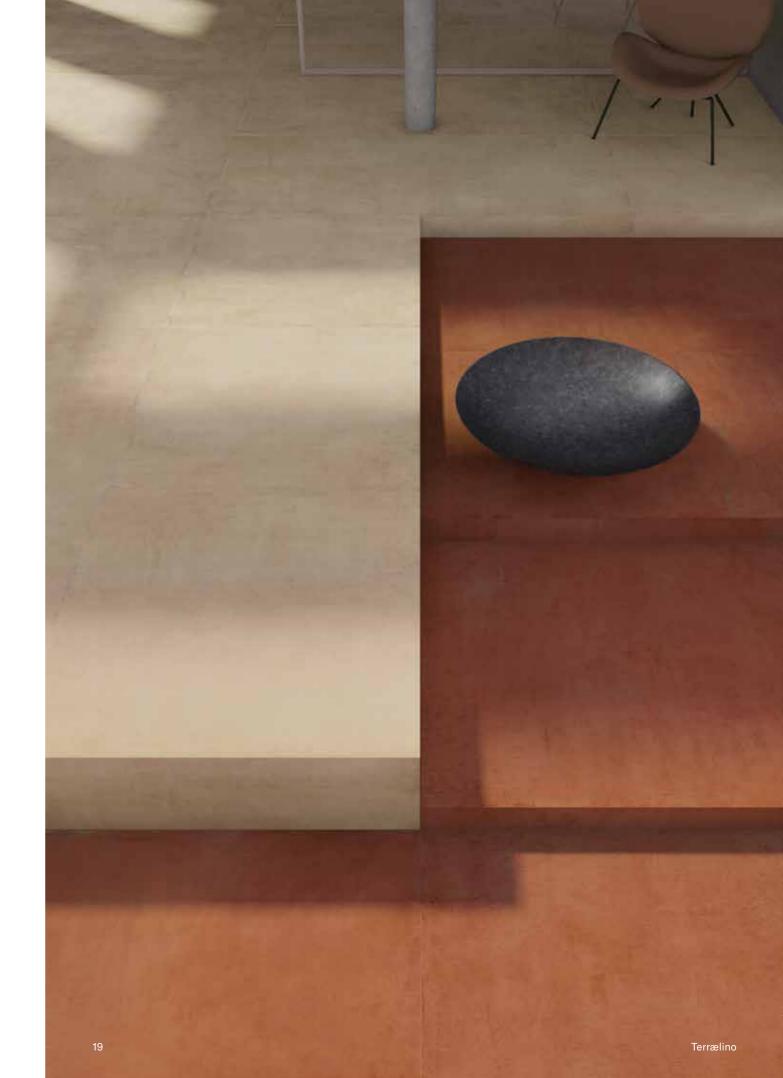

# **Touching earth**

Terrælino was born from the inspiration to create a symbiosis between earth and linen, a primitive element and a refined fabric.

Natural materials that enrich each other, brought together by the craftsmanship of the designer searching for a new kind of surface.

Skilled hands caress grains of earth and perceive their intimate essence. Strengthened by this tactile knowledge, they shape delicate textures, recalling the ethereal lightness of linen.

The result is a warm and vivid material, defined in five colors referring to the earth and four colors inspired by fruits and spices.

A material devised to inspire professionals and welcome any application.