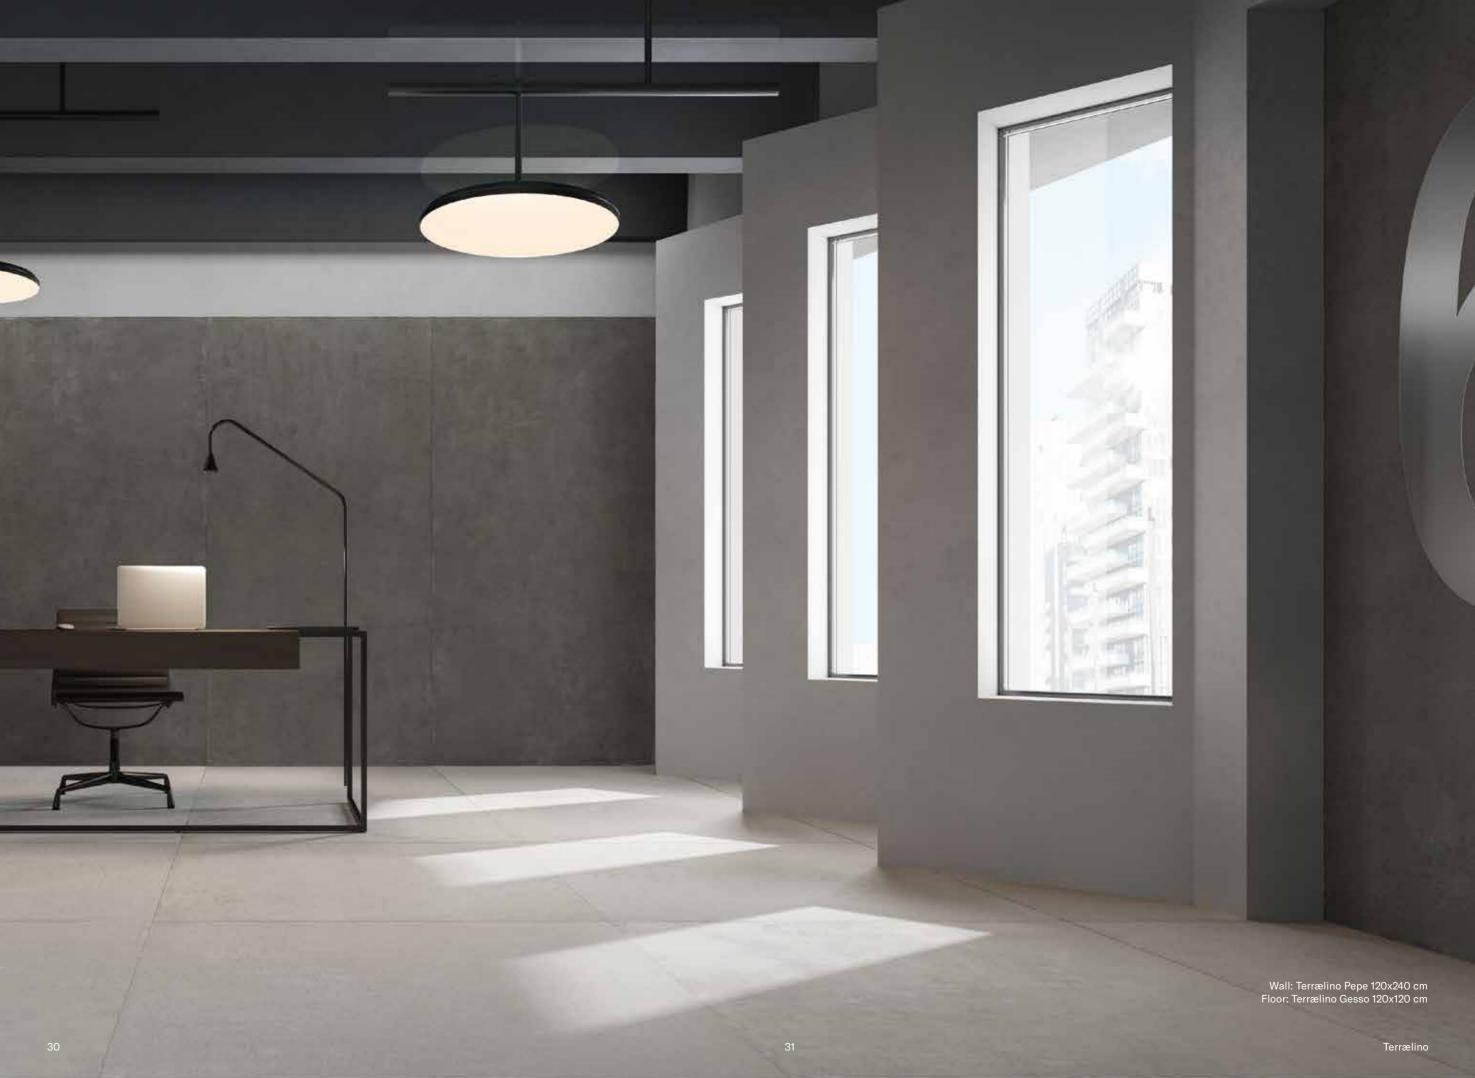

Floor: Terrælino Sabbia 120x240 cm, Melograno 120x120 cm

Wall: Terrælino Fango, Calce 120x240 cm Floor: Terrælino Calce 120x120 cm

Wall: Terrælino Fango 120x240 cm Floor: Terrælino Calce 120x120 cm

Terrælino

23

Wall: Terrælino Menta 120x120 cm, Gesso 120x240 cm Floor: Terrælino Pepe 120x120 cm

Wall: Terrælino Pepe 120x240 cm Floor: Terrælino Gesso 120x120 cm

Wall: Terrælino Fango, Ginepro 120x240 cm, Melograno, Ginepro 60x120 cm Floor: Terrælino Sabbia 120x120 cm