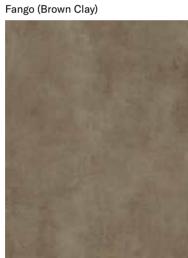

# Gesso (Chalk White)

Argilla (Grey Clay)

Melograno (Pomegranate)

Calce (Limestone)

Sabbia (Sand)

Pepe (Black Pepper)

Menta (Mint Leaf)