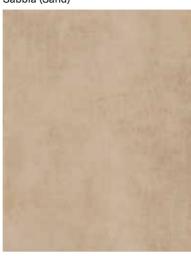

# Gesso (Chalk White)

Argilla (Grey Clay)

Melograno (Pomegranate)

Calce (Limestone)

Sabbia (Sand)

Pepe (Black Pepper)

Menta (Mint Leaf)