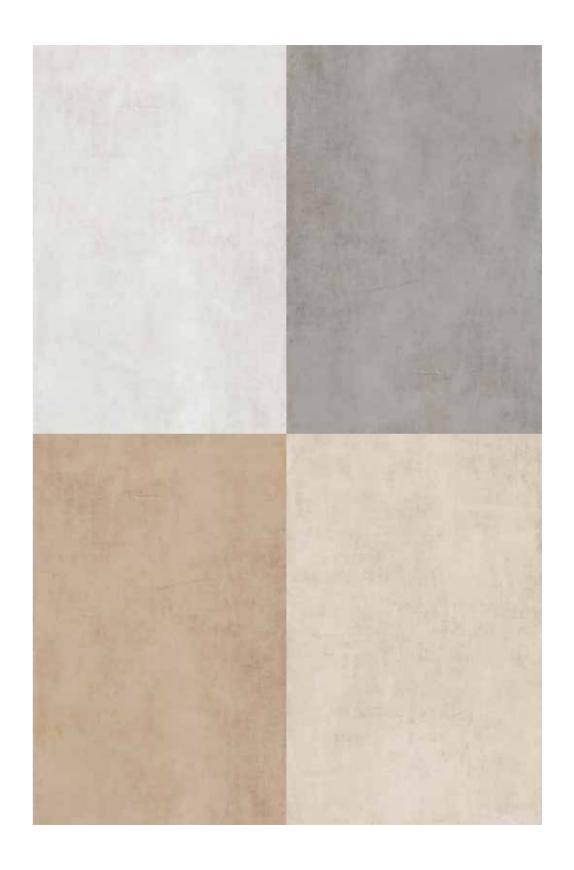

# 9 Colors

Full body-colored porcelain stoneware (international standard) | Vitrified stoneware (indian standard). Rectified | 9 mm thickness

# Gesso (Chalk White)

Argilla (Grey Clay)

Melograno (Pomegranate)

Calce (Limestone)

Sabbia (Sand)

Pepe (Black Pepper)

Menta (Mint Leaf)