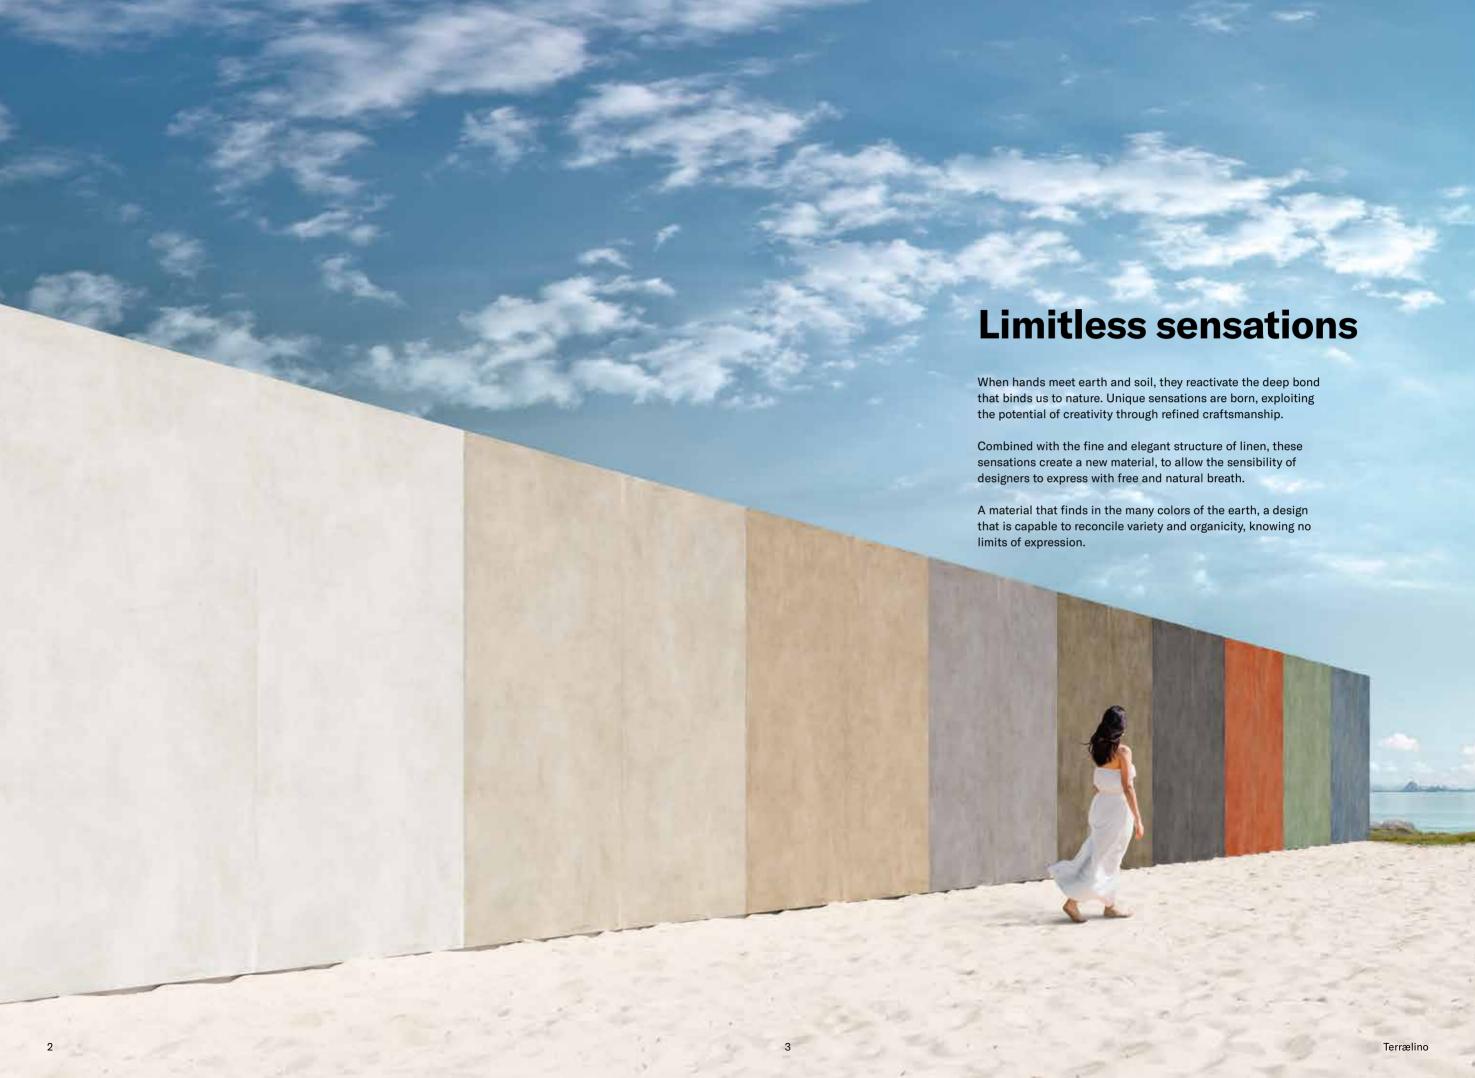

# **Overview**

- 2 Limitless sensations
- 4 Touching earth
- 6 Empowering color
- 8 Infinite combinations

# **Touching earth**

Terrælino was born from the inspiration to create a symbiosis between earth and linen, a primitive element and a refined fabric.

Natural materials that enrich each other, brought together by the craftsmanship of the designer searching for a new kind of surface.

Skilled hands caress grains of earth and perceive their intimate essence. Strengthened by this tactile knowledge, they shape delicate textures, recalling the ethereal lightness of linen.

The result is a warm and vivid material, defined in five colors referring to the earth and four colors inspired by fruits and spices.

A material devised to inspire professionals and welcome any application.