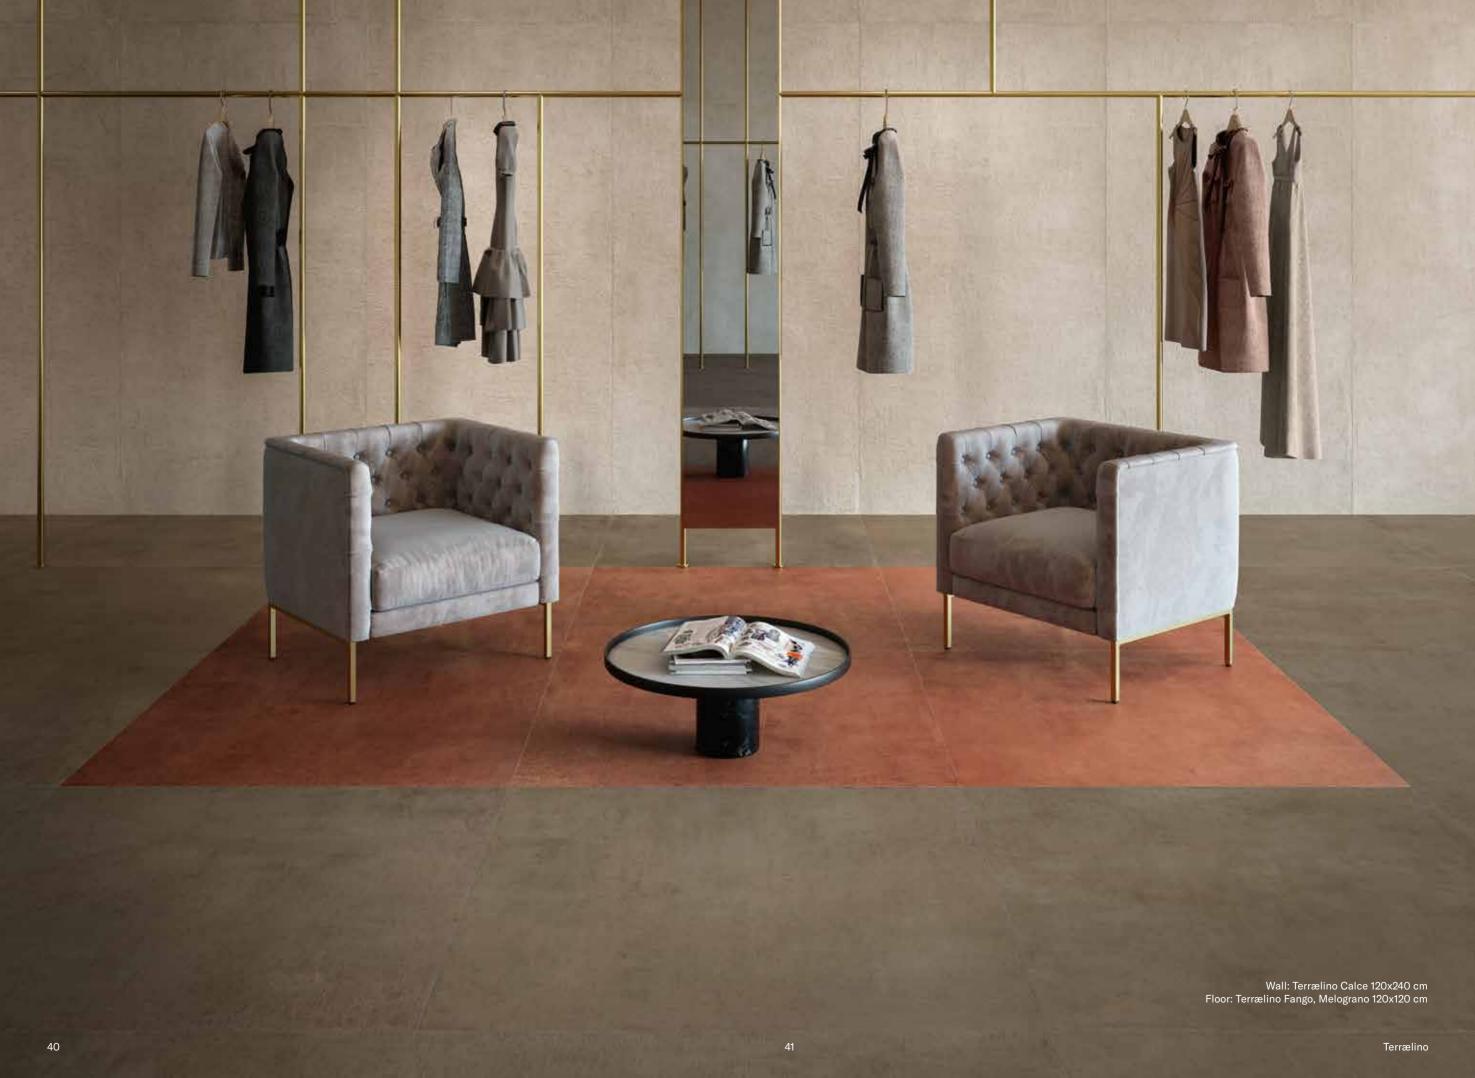

esign of Terrælino. The result is an organic set of colors, that can stand by themselves or that can be harmonically blended in infinite combinations.

A wide range of options for interior and exterior applications, in residential, commercial, work or public spaces.

























Floor: Terrælino Sabbia 120x240 cm, Melograno 120x120 cm





Wall: Terrælino Fango, Calce 120x240 cm Floor: Terrælino Calce 120x120 cm





Wall: Terrælino Fango 120x240 cm Floor: Terrælino Calce 120x120 cm

Terrælino

23









Wall: Terrælino Menta 120x120 cm, Gesso 120x240 cm Floor: Terrælino Pepe 120x120 cm







Wall: Terrælino Pepe 120x240 cm Floor: Terrælino Gesso 120x120 cm









Wall: Terrælino Fango, Ginepro 120x240 cm, Melograno, Ginepro 60x120 cm Floor: Terrælino Sabbia 120x120 cm







Floor: Terrælino Fango, Melograno 120x120 cm



# 9 Colors

Full body-colored porcelain stoneware (international standard) | Vitrified stoneware (indian standard). Rectified | 9 mm thickness

# Gesso (Chalk White)

Argilla (Grey Clay)

Melograno (Pomegranate)



Calce (Limestone)



Sabbia (Sand)



Pepe (Black Pepper)





Menta (Mint Leaf)





# 1 Surface: naturale

Naturale refers to R10 finish. R9, R11, R12 finishes on request.

# Naturale



# **7** Sizes

120x240 cm | 120x120 cm | 80x160 cm | 60x120 cm | 80x80 cm | 60x60 cm | 30x60 cm



| Article