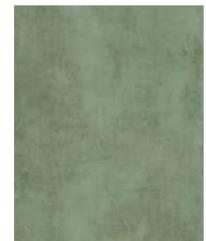

# Gesso (Chalk White)

Argilla (Grey Clay)

Melograno (Pomegranate)

Calce (Limestone)

Sabbia (Sand)

Pepe (Black Pepper)

Menta (Mint Leaf)