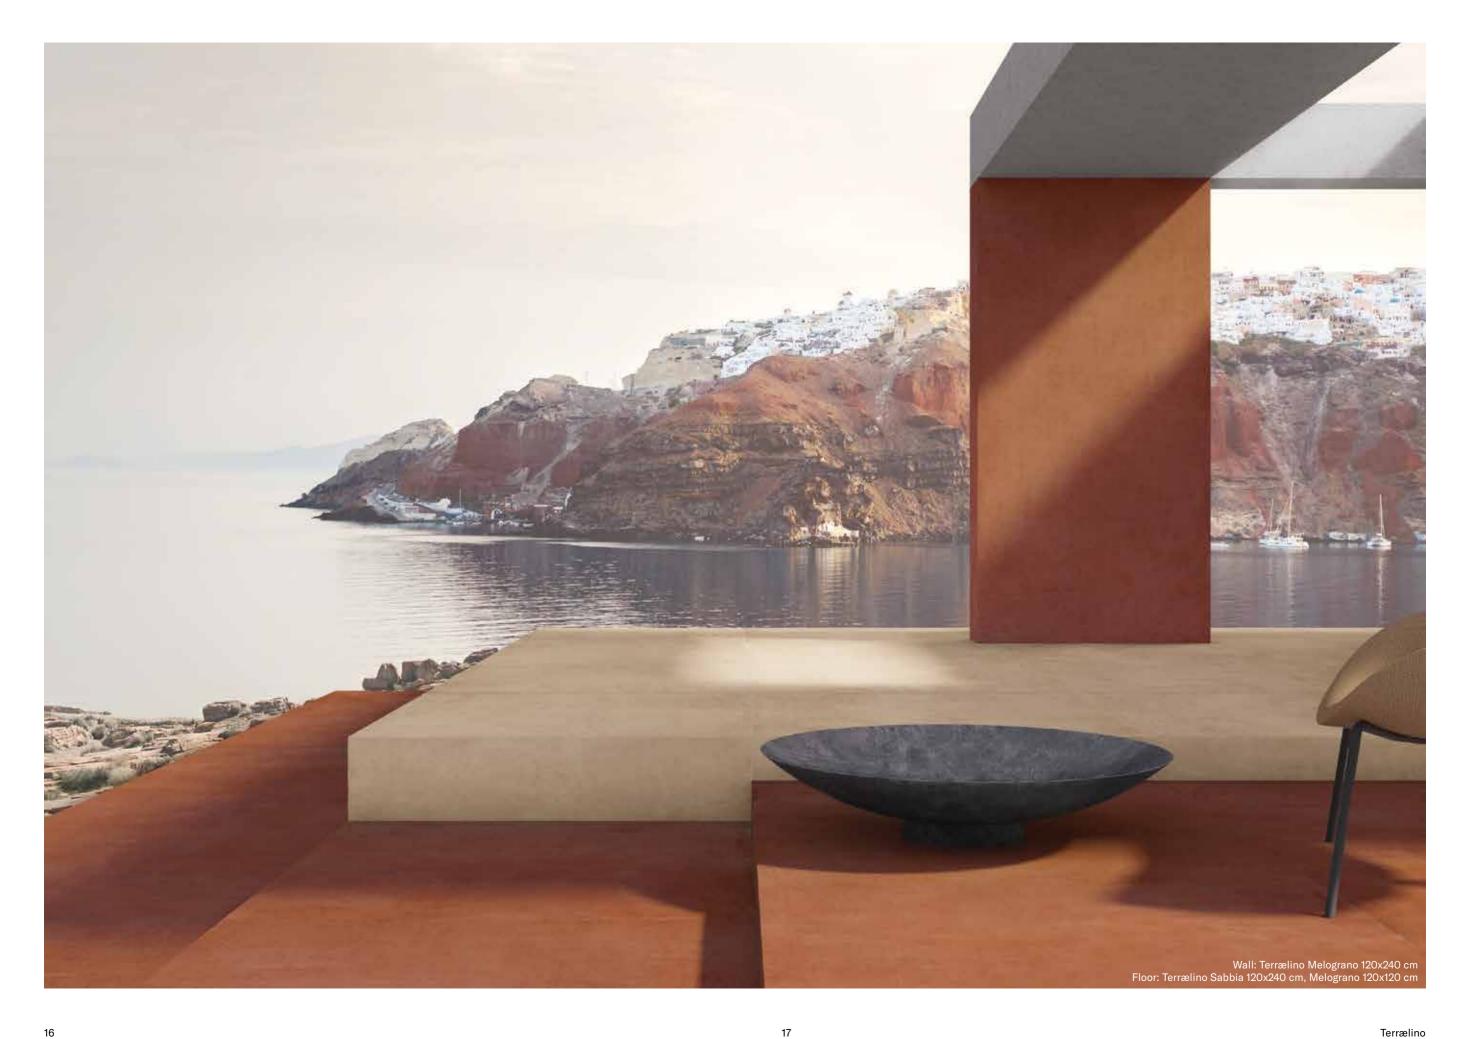

Floor: Terrælino Sabbia 120x240 cm, Melograno 120x120 cm

Wall: Terrælino Fango, Calce 120x240 cm Floor: Terrælino Calce 120x120 cm

Wall: Terrælino Fango 120x240 cm Floor: Terrælino Calce 120x120 cm

Terrælino