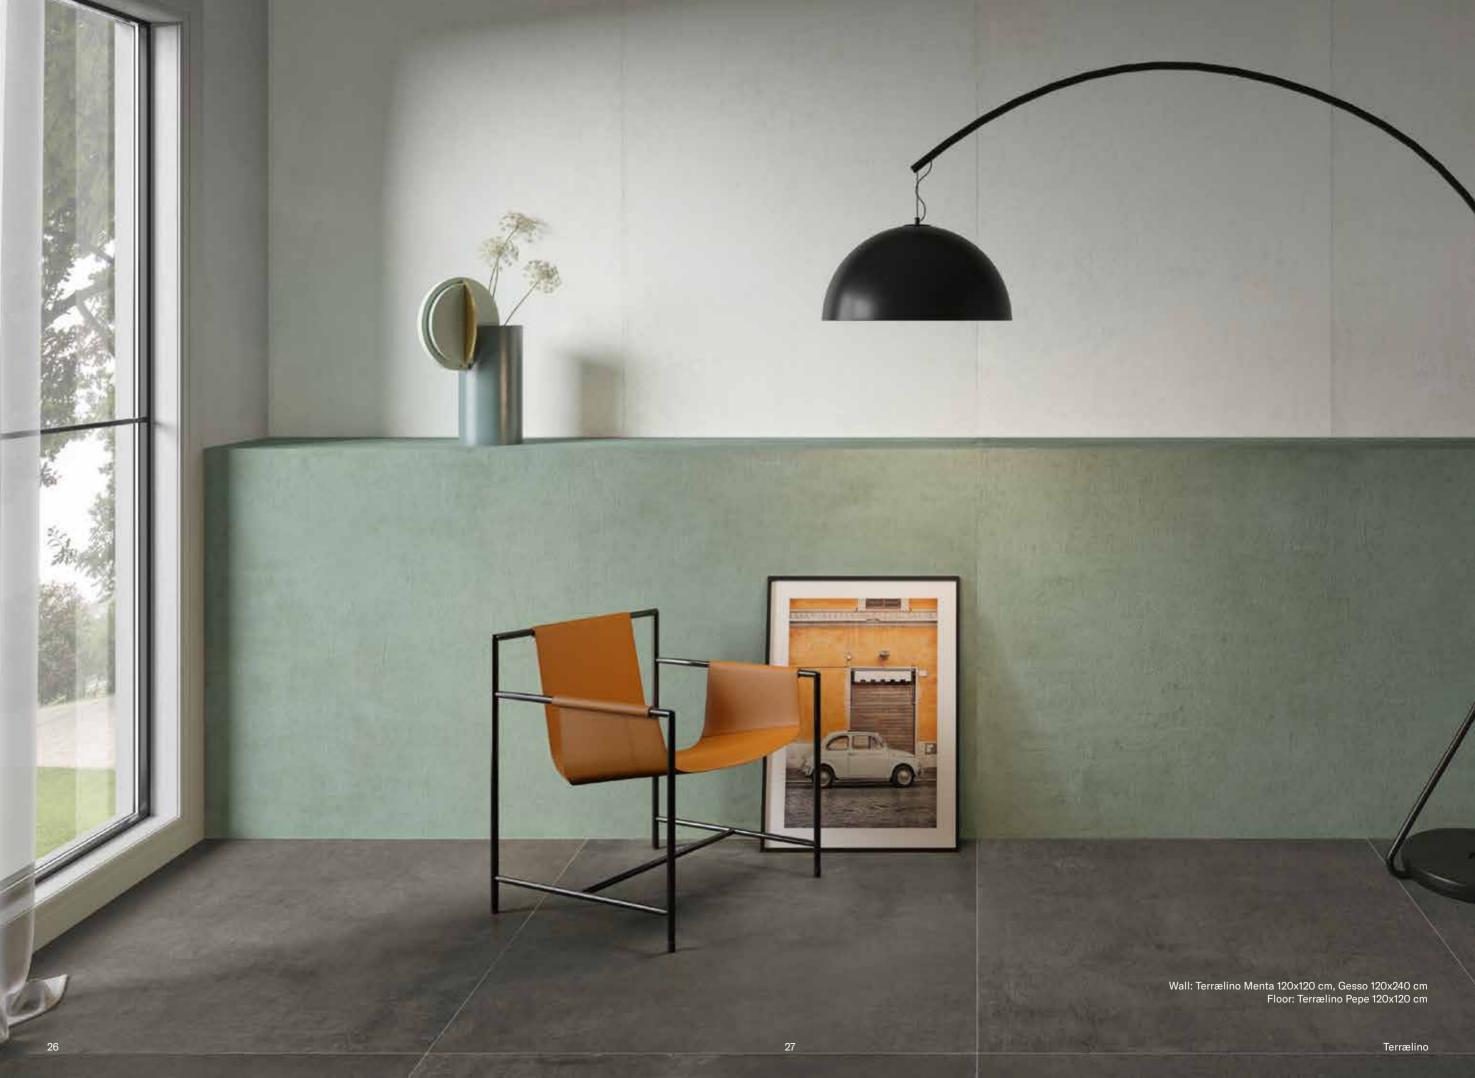

23

Wall: Terrælino Menta 120x120 cm, Gesso 120x240 cm Floor: Terrælino Pepe 120x120 cm

Wall: Terrælino Pepe 120x240 cm Floor: Terrælino Gesso 120x120 cm

Wall: Terrælino Fango, Ginepro 120x240 cm, Melograno, Ginepro 60x120 cm Floor: Terrælino Sabbia 120x120 cm