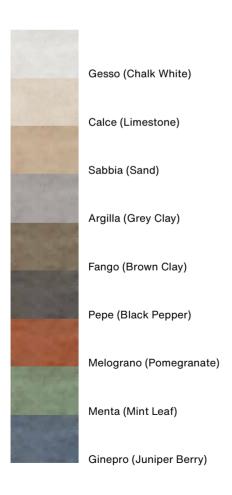

Skilled hands caress grains of earth and perceive their intimate essence. Strengthened by this tactile knowledge, they shape delicate textures, recalling the ethereal lightness of linen.

The result is a warm and vivid material, defined in five colors referring to the earth and four colors inspired by fruits and spices.

# **Empowering colors**

Our designers have patiently and methodically studied many types of earths, looking for the best combinations of color and texture.

At the end of this work, we have selected nine colors, each a synthesis between visual perception and emotional feeling.

Colors that evoke the manual dexterity and human touch that created them. New materials at the service of those looking for a contemporary way of interpreting design.

# Gesso (Chalk White)

Argilla (Grey Clay)

Melograno (Pomegranate)

Calce (Limestone)

Sabbia (Sand)

Pepe (Black Pepper)

Menta (Mint Leaf)