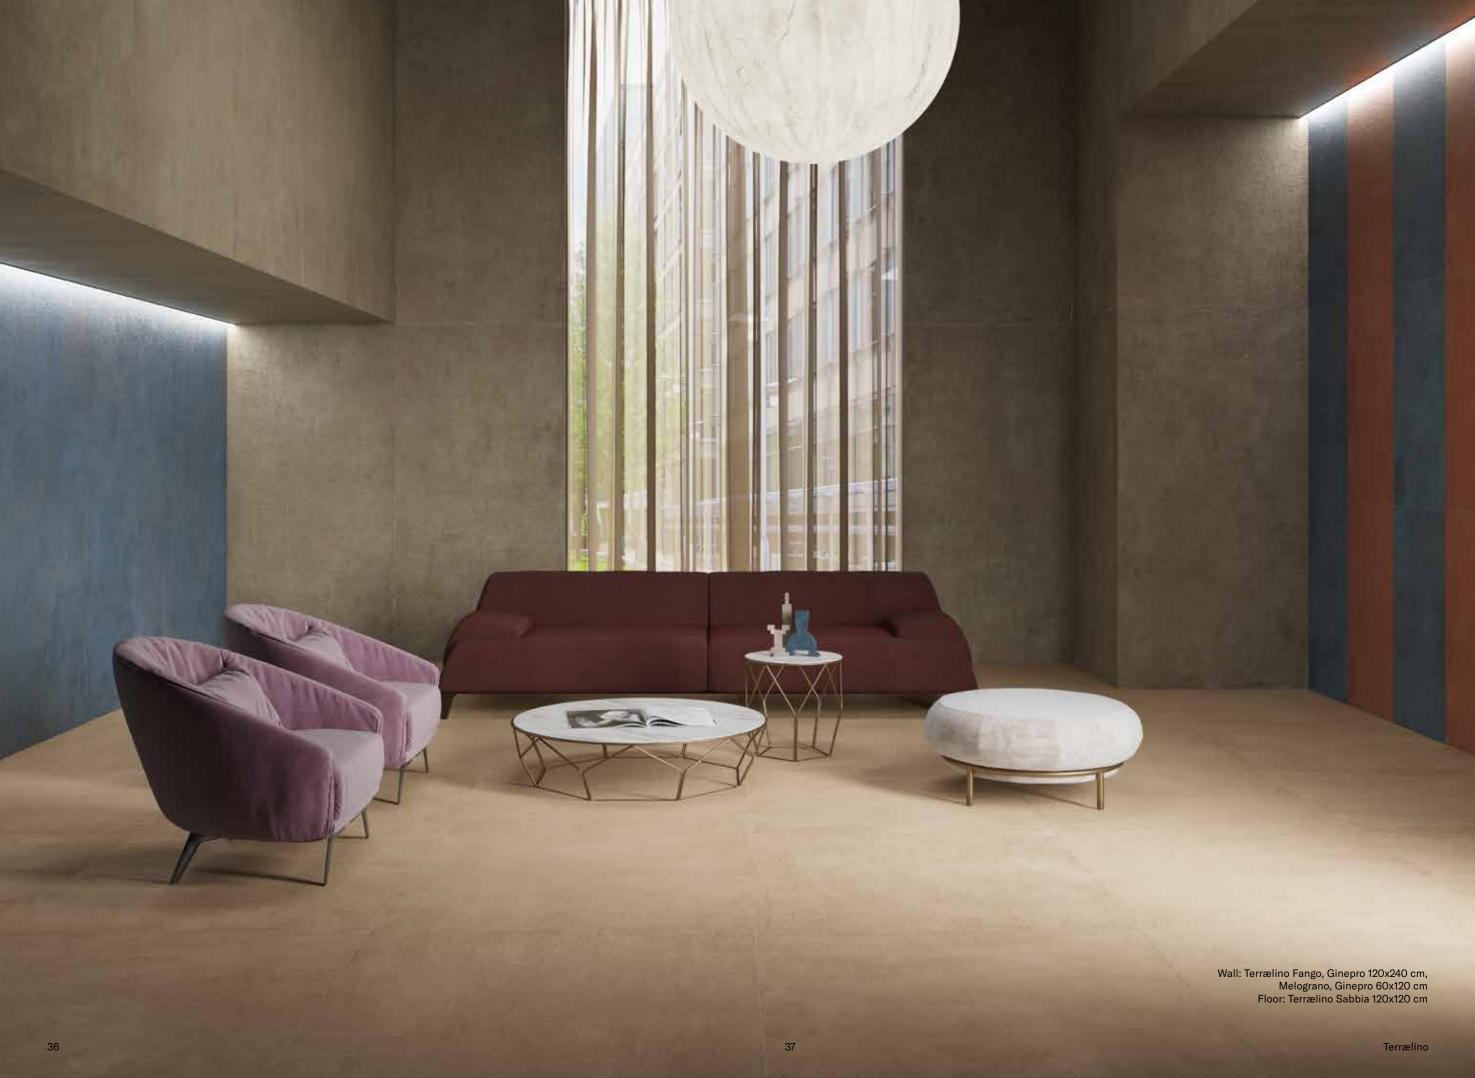

Floor: Terrælino Sabbia 120x240 cm, Melograno 120x120 cm

Wall: Terrælino Fango, Calce 120x240 cm Floor: Terrælino Calce 120x120 cm

Wall: Terrælino Fango 120x240 cm Floor: Terrælino Calce 120x120 cm

Terrælino

23

Wall: Terrælino Menta 120x120 cm, Gesso 120x240 cm Floor: Terrælino Pepe 120x120 cm

Wall: Terrælino Pepe 120x240 cm Floor: Terrælino Gesso 120x120 cm

Wall: Terrælino Fango, Ginepro 120x240 cm, Melograno, Ginepro 60x120 cm Floor: Terrælino Sabbia 120x120 cm

Floor: Terrælino Fango, Melograno 120x120 cm